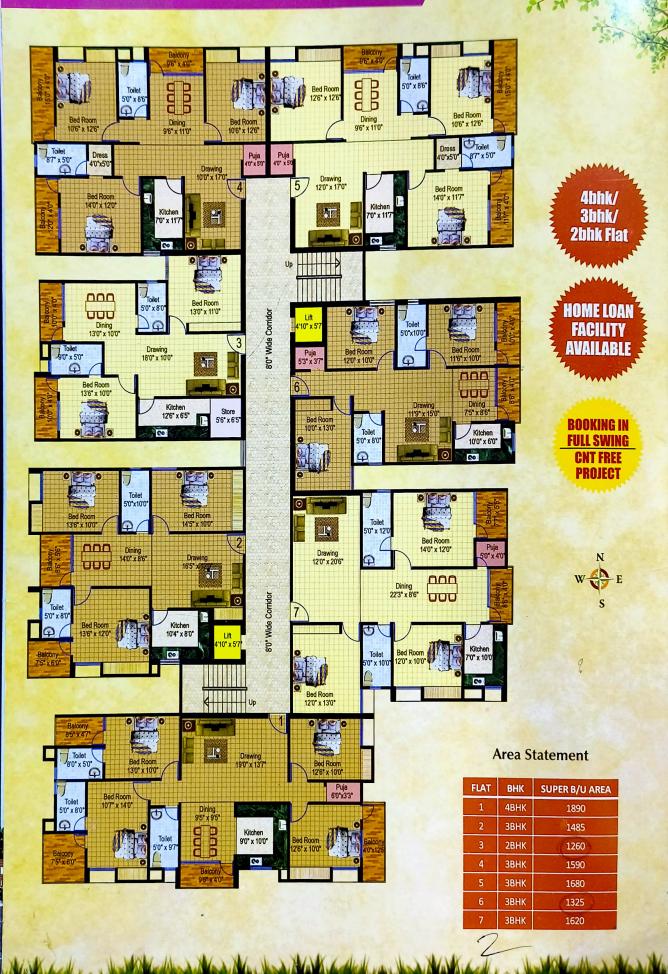

**Project by:** 



Imagination in Action

BIJAYSHREE & SAPNA CONSTRUCTION PVT.LTD.

64036444



SITE ADDRESS : College More , Haranganj Road, Near Fire Station , Hazaribagh

CONTACT: 9431393889 / 857985748



# FLOOR PLAN LG + UG + 5



## **SPECIFICATION**

| Structure             | : | R.C.C. framed structure with Red brick Work in cement, as per design k<br>Specification of structure consultant.               |
|-----------------------|---|--------------------------------------------------------------------------------------------------------------------------------|
| Chaukhat              | : | Wooden Door frame (Chaukhat).                                                                                                  |
| Door                  |   | Flush door shutter of main 32/ rest 30 mm thick ISI Mark painted with two coats synthetic Enamel paints over a coat of primer. |
| Window                | : | Fully glazed three tracks Aluminium sliding windows.